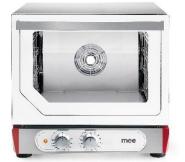

## **Electric convection oven**

- Load capacity: 4 trays 450x340 mm
- Distance between trays: 75 mm
- o Frequency: 50/60 Hz
- Voltage: 220 -240V ~
- $\circ$   $\,$  Power: 2,9 kW  $\,$
- o Manual controls

Structure and baking chamber in stainless steel, baking chamber with rounded edges for easy cleaning, innerlight, professional pressed in door gasket.

## **Specifications:**

- Convection cooking: 30°C 285°C
- Infinity time
- Lights: halogen
- Easy cleaning system for the inner glass
- Flap opening

### **Dimensions:**

- Oven dimensions: 560x632x530 mm
- ✤ Weight: 28 kg
- Chamber dimensions : 474 x 400 x 320 mm