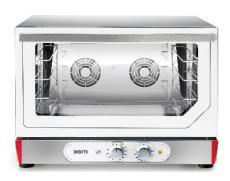

# **PE 46 UEP.1B**

# **Electric convection oven**

Load capacity: 4 trays 600x400mmDistance between trays: 75 mm

Frequency: 50/60 Hz
Voltage: 220/400 V
Power: 5.8 kW
Mechanical controls

Steel structure and cooking chamber, cooking chamber with rounded corners for easy cleaning, interior lighting, professional type pressure door gasket.

## **Specifications:**

Convection cooking: 30°C-285°C

Mixed cooking convection and steam: 90°C-230°C

Bidirectional reversing fan

Halogen lighting

Flap door opening